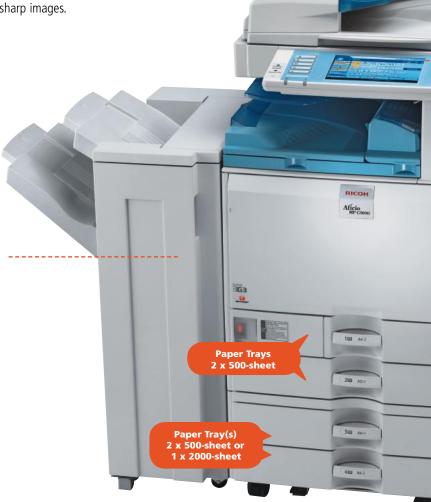

## **Continuous Operation**

With a maximum paper capacity of 3,100 sheets with the optional Large Capacity Tray (not displayed), replenishments are down to an absolute minimum.

Zoom: Memory:

> Standard: 1,024 MB + 40 GB Hard Disk Drive

25 - 400% (in 1% steps)

Paper input capacity:

Standard: 2 x 500-sheet paper trays 1 x 100-sheet bypass tray

Maximum: 3,100 sheets

Paper output capacity:

Maximum: 1.500 sheets A6 – A3 (A3+ via bypass tray) Paper size:

Paper weight:

Paper travs:  $60 - 216 \text{ g/m}^2$ Bypass tray:  $60 - 257 \text{ g/m}^2$  $64 - 169 \text{ g/m}^2$ Duplex tray: Dimensions (W x D x H): 650 x 659 x 740 mm Weight: Less than 120 kg (with ARDF) 220 - 240 V, 50/60 Hz Power source: